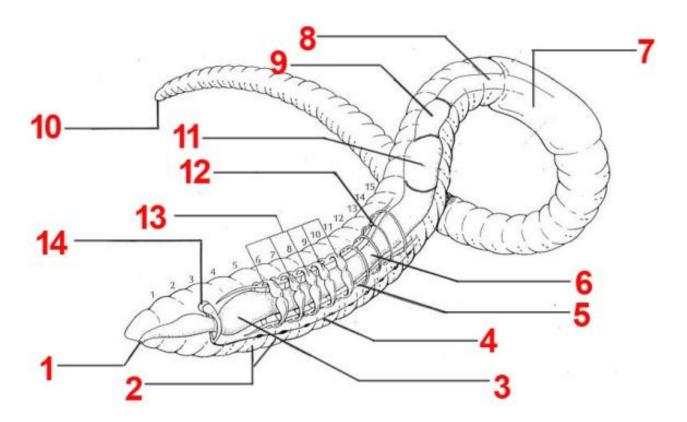

## **EARTHWORM DISSECTION DIAGRAM**

- 1. Mouth takes in food from soil
- 2. Segments of Body rings around body, body is segmented
- 3. Pharynx throat, passes food from mouth to esophagus
- 4. Ventral Nerve Cord like our spinal cord, carries nerve impulses
- 5. Ventral Blood Vessel major blood vessel on belly side
- 6. Esophagus carries food from pharynx to crop
- 7. Clitellum forms slime capsule/cocoon during mating
- 8. Intestine absorbs nutrients from food
- 9. Gizzard crushes food with sand grains
- 10. Anus expels waste
- 11. Crop stores food
- 12. Dorsal Blood Vessel major blood vessel on back side
- 13. Hearts/Aortic Arches pump blood
- 14. Brain major nerve centre